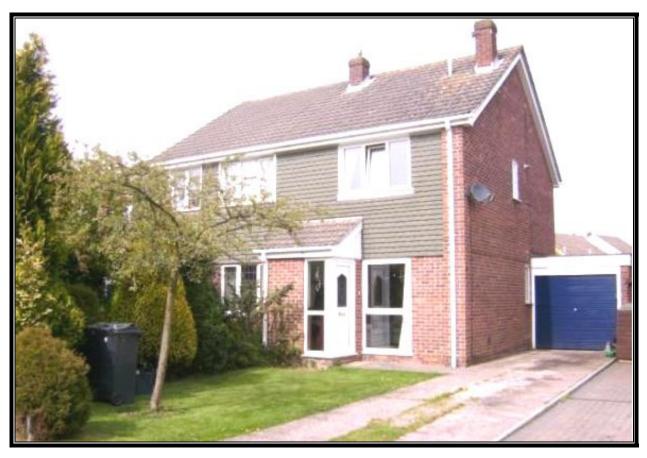

## **GENERAL DESCRIPTION**

Two Double Bedroom Semi-Detached home with DG / GCH, driveway and garage. Briefly comprising good sized Lounge, fitted Kitchen Diner, 2 Double Bedrooms and Family Bathroom with shower over bath. Lawned gardens to front and rear. More details / photos to follow. Early viewing recommended. Early viewing recommended.

TO THE FRONT OF THE PROPERTY is a small garden laid to lawn with driveway leading to the Garage where the plumbing for the washing machine is.

TO THE REAR OF THE PROPERTY is a garden with lawn and patio areas with sheds for storage.